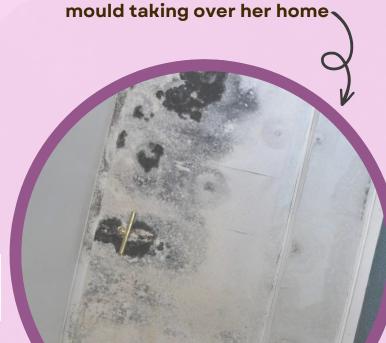

### BETHEL DOULA'S SUPPORT

- On referral Bethel Doula sourced items for the babies
- Our team connected her to the perinatal team for bereavement support
- We made calls to housing, to raise concern about the living condition, as mould was taking over the house
- Our Doulas made arrangements for food parcels to be sent to the family
- We provided support with moving home
- We made calls on her behalf to the early help team